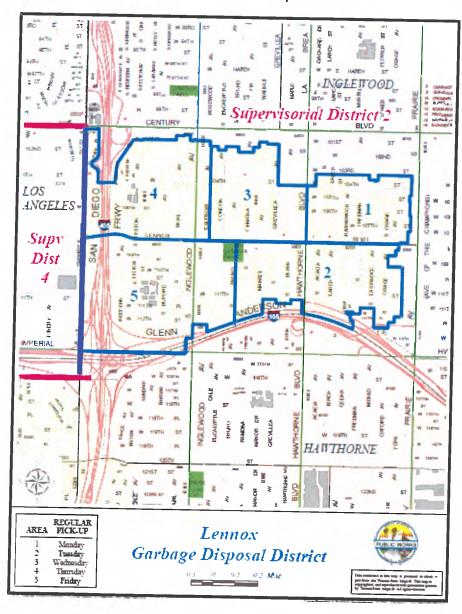

FOR THE SERVICE AREA OF

#### LENNOX

WITH A SERVICE COMMENCEMENT DATE OF

**AUGUST 13, 2018** 