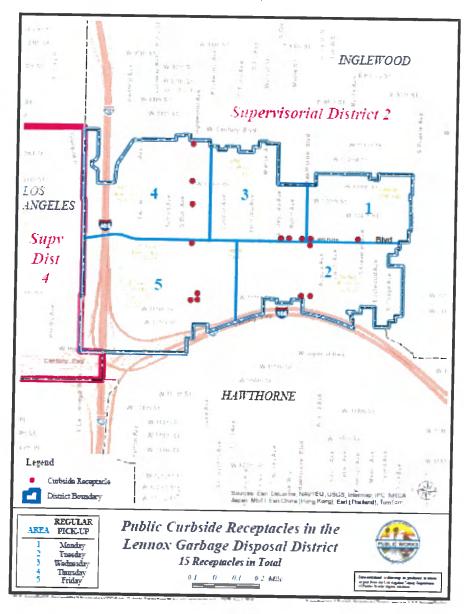

---|------|---|------|---|

Intentionally left blank

#### **EXHIBIT 16 – Contract Service Area Information**

- A. Maps
- B. Sample Graphics
- C. Lists
- D. Outreach

## Replace page with actual maps, graphics, and outreach samples

P:\eppub\ResGDD\General\Contract Renewals\08 Contract Template 14f - Exhibits.docx

Item 16.A.1.1 Service Area and Collection Schedule

Lennox Garbage Disposal District

#### Service Area



#### Collection Map





Collection Schedule - Tuesday Service Area



Collection Schedule - Wednesday Service Area



#### Collection Schedule - Thursday Service Area



#### Collection Schedule - Friday Service Area



#### Section 16.A.2.1 Hot Zones

#### Lennox Garbage Disposal District



#### Lennox Garbage Disposal District



#### Lennox Garbage Disposal District



#### Item 16.B.1 Cart Lid Labels

#### TRASH ONLY / BASURA SOLAMENTE

#### **ACCEPTABLE**

Palm Fronds Household Waste

#### NOT ACCEPTABLE

Green Waste Recyclables Concrete Construction Debris Hazardous and **Electronic Waste** 

#### **ACEPTABLES**

Hojas de palmeras Residuos domésticos

#### NO ACEPTABLES

Deshechos verdes Reciclables Concreto Residuos de construcción \*Desechos peligrosos y Electrodomésticos

\*Antifreeze, Household Cleaners, Motor Oil, Paint Thinner, Paints; latex or oil-based, Televisions, Monitors, etc.

For more information about disposing these materials contact: 1 (888) CLEAN LA or CleanLA.com

To Request Replacement and/or Additional Cart(s) contact (Waste Hauler Name) 1-888XXX-XXXX

\*Anticongelante, Limpiadores del hogar, Aœite de motor, Dilu-yente de pintur