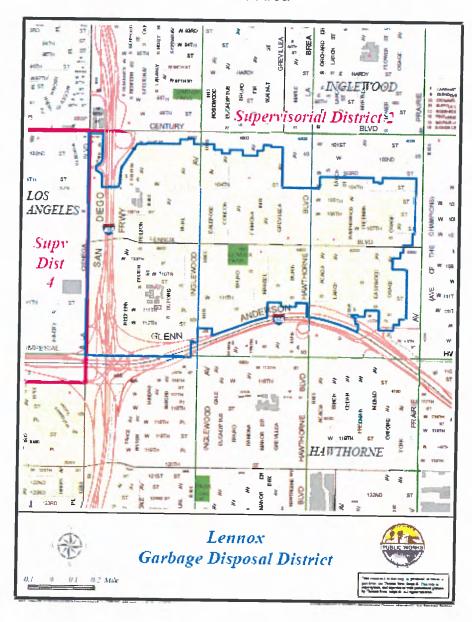

FOR THE SERVICE AREA OF

#### LENNOX

WITH A SERVICE COMMENCEMENT DATE OF

**AUGUST 13, 2018** 