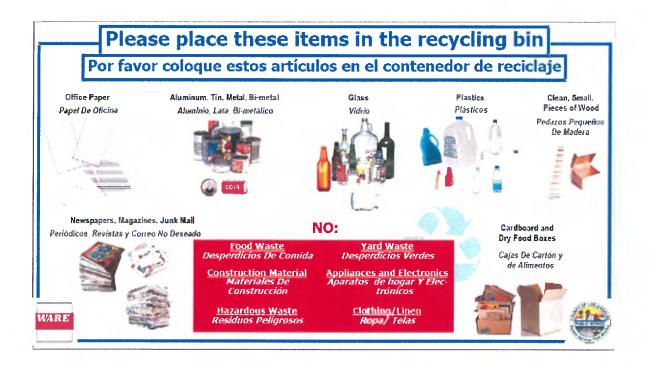

|

Ware Disposal Inc.

To request replacement and/or additional container(s) – Contact Ware Disposal Co Inc – 877-714-WARE (9273)

County Of Los Angeles
Department Of Public Works
Monday – Thursday 7:00a.m. to 5:30 p.m.
1-800-993-5844

Para Reemplazar y/o pedir bota(s) adicionales llama a Ware Disposal Co Inc 877-714-WARE (9273)

Condado de Los Ángeles Departamento de Trabajos Públicos Lunes – Jueves 7:00a.m. a 5:30 p.m. 1-800-993-5844

#### **DUMPSTERS (BINS)**

Ware Disposal Inc. possesses enough bins as part of its ongoing rolling stock to handle the work associated with the Lennox Garbage Disposal District.

#### **DUMPSTER (BIN) LABELS**

Below, please find the bin labels for the Lennox Garbage Disposal District.





# **NO Hazardous Waste**



Please do not place hazardous waste materials in this bin. Examples of items that are prohibited include:

- All batteries
- Paint
- Pesticides
- Household cleaners/chemicals
- Vehicle fluids (antifreeze, motor oil, etc.)
- Prescription drugs
- Sharps (syringes, lancets)
- All other hazardous waste labeled toxic, poison, corrosive, flammable, combustible or irritant

NO:

















Residents may dispose of these materials for free by contacting (888) CleanLA or visit www.CleanLA.com



# WARNING NO SCAVENGING

DO NOT REMOVE MATERIALS PUNISHABLE BY FINE UP TO \$5,000

Los Angeles County Code § 20.72.196 California Public Resources Code § 41953





# **ADVERTENCIA**

# NO SE PERMITE REBUSCAR

NO REMUEVA MATERIALES

CASTIGABLE CON MULTA DE HASTA \$5,000